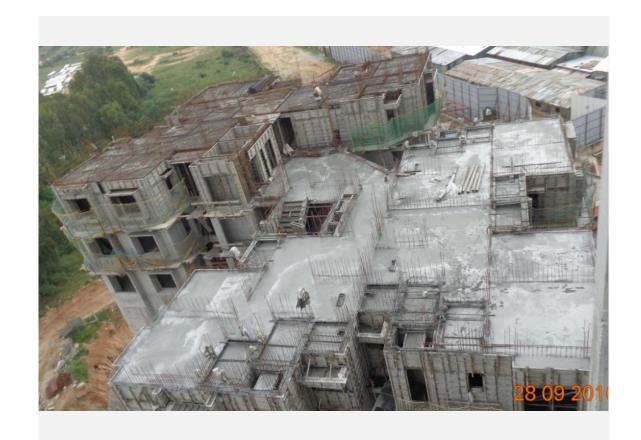

## PODIUM:

- Tower F & G ramp podium area
- Tower K & L south side podium area
- Tower L & M north podium area
- Tower N north side podium area